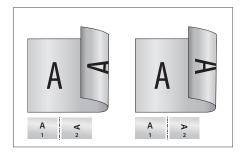

### **>** Different read directions in design for double sided prints

Please be aware that, in case of a different read direction (A) in a double sided print, the unfinished flat sheets are rotated 180 around their vertical axis. Please choose the orientation (rotation) accordingly in your design.