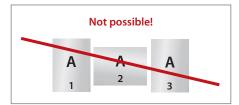

#### > Format orientation

- Deliver **all** document pages (1. 2. 3 etc.) in your chosen and the same format orientation: Portrait or landscape
- It is not possible to mix portrait and landscape
- The format orientation needs to be created in the design programme please do not rotate any of the pages in the print PDF
- Format orientation must match the read direction in the file