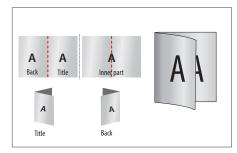

# > Document page order

Document page sequence must be in chronological order, starting with document page 1 / title

Portrait

Landscape

Portrait single fold

Landscape single fold