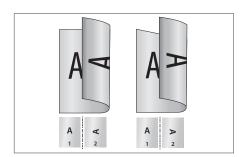

### **>** Different read directions in design for double sided prints

Please be aware that, in case of a different read direction (A) in a double sided print, the unfinished flat sheets are rotated 180 around their vertical axis. Please choose the orientation (rotation) accordingly in your design.