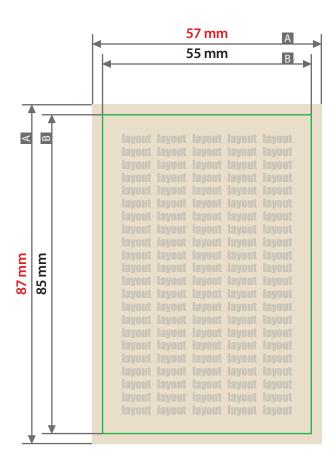

# Business card without folding, vertical format

Sketches are not to scale

Bleed (x)

1 mm

Safety distance (y)

3 mm

A = Artwork format

B = Finished format