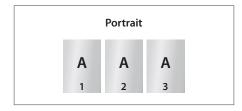

#### > Format orientation

- Deliver **all** document pages (1. 2. 3 etc.) in your chosen and the same format orientation: Portrait or landscape
- It is not possible to mix portrait and landscape
- The format orientation needs to be created in the design programme please do not rotate any of the pages in the print PDF
- Format orientation must match the read direction in the file