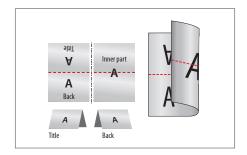

### **>** Different read directions in design for double sided prints

Please be aware that, in case of a different read direction (A) in a double sided print, the unfinished flat sheets are rotated 180 around their vertical axis. Please choose the orientation (rotation) accordingly in your design.

Portrait

Landscape

Portrait single fold

Landscape single fold