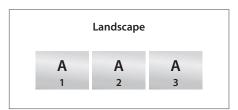

#### > Format orientation

- Deliver **all** document pages (1. 2. 3 etc.) in your chosen and the same format orientation: Portrait or landscape
- It is not possible to mix portrait and landscape
- The format orientation needs to be created in the design programme please do not rotate any of the pages in the print PDF
- Format orientation must match the read direction in the file