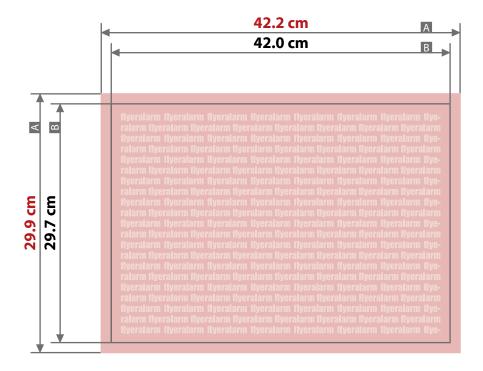

#### Explanations

- Artwork format: format / size of the artwork
  - Finished format: format / size of the finished product

Background area (colours / photos / graphics / texts) should bleed over the edge of the finished format in order to avoid white lines in the finished format.

- Neutral area: Please leave this area blank!
- Not visible area: Please do not place any important elements along this area! However, please do place background elements within this area in order to avoid white lines.
- Bleed: Area that is cut off in further processing
- Seam allowance: Area for the seam
- Safety distance to finished format: Distance between text / elements and the edge of the finished format
- ---- Fold / groove / crease: Here the product is folded / grooved / creased
- --- Perforation: Here the product is perforated
- - Seam: Here the seam is applied

# Placemat A3, horizontal format

Sketches are not to scale

Bleed (x) **1 mm** Safety distance (z) **4 mm** 

A = Artwork formatB = Finished format