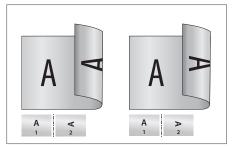

#### > Various reading directions in double-sided print products

Please note: When uploading artwork in various reading directions (A) for a double-sided print, the printing sheet is rotated by 180 degrees along the vertical axis. Please lay out your artwork and the format alignment accordingly.