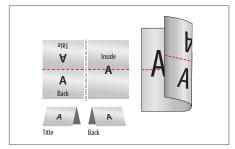

### > Order of artwork pages

Please create artwork pages in chronological order, starting with page no. 1 / title.