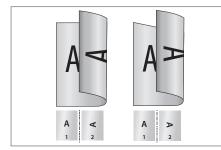

#### > Various reading directions in double-sided print products

Please note: When uploading artwork in various reading directions (A) for a double-sided print, the printing sheet is rotated by 180 degrees along the vertical axis. Please lay out your artwork and the format alignment accordingly.