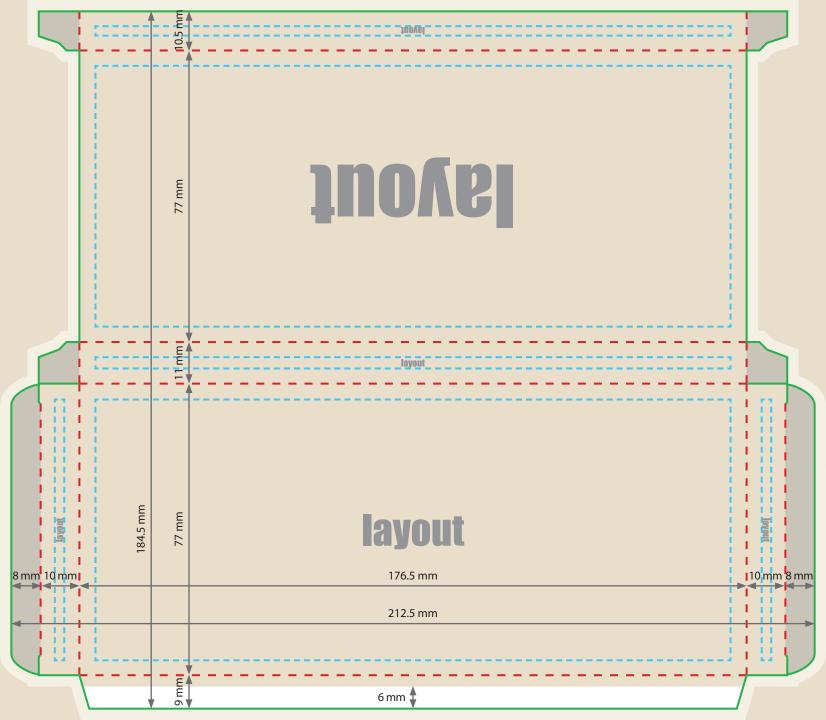

## Folded box, glued rectangle, 7.7 x 1.1 x 17.6 cm

A = File format

B = Final format

C = Front

D = Reverse

E = Side part

F = Adhesive flap

Product size
77 mm x 11 mm x 176 mm

Please consider the position of the layout / the alignment of the frontside, backside and the flaps.

## **Adhesive flap**

The unprinted white area will be automatically created by us. Apply background only!

Please use the print templates on our website.