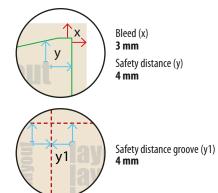

- - - Fold line
- - - Safety distance
Partially visble area,
apply background only