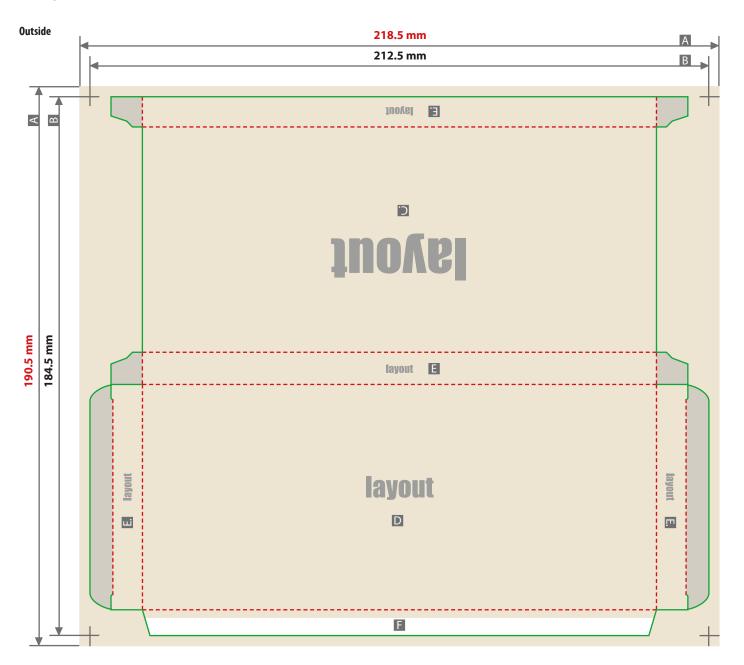

## Folded box, glued rectangle, 7.7 x 1.1 x 17.6 cm

A = File format

B = Final format

C = Front

D = Reverse

E = Side part

F = Adhesive flap

Product size
77 mm x 11 mm x 176 mm

Please consider the position of the layout / the alignment of the frontside, backside and the flaps.