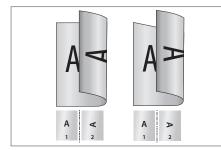

## > Various reading directions in double-sided print products

Please note: When uploading artwork in various reading directions (A) for a double-sided print, the printing sheet is rotated by 180 degrees along the vertical axis. Please lay out your artwork and the format alignment accordingly.