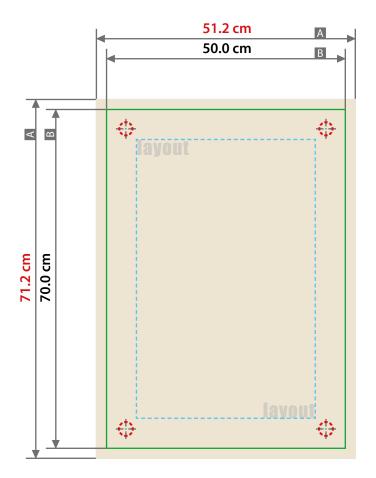

# Panel printing, with optional corner drilling 50 cm x 70 cm

#### Sketches are not to scale

Bleed (x) 6 mm Safety distance (y) 50 mm

A = Artwork format B = Finished format Safety distance

## **INFO drilling**

Can be selected when ordering

- 4 x holes
- Diameter 8 mm
- Safety distance hole (z) 30 mm

Please do not create drilled holes in design!