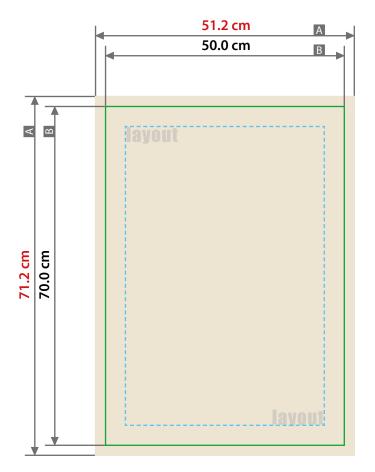

# Panel printing 50 cm x 70 cm

## Sketches are not to scale

Bleed (x) 6 mm Safety distance (y) 14 mm

- A = Artwork format B = Finished format
- ----- Safety distance

#### Explanations

- Artwork format: format / size of the artwork
- Finished format: format / size of the finished product

Background area (colours / photos / graphics / texts) should bleed over the edge of the finished format in order to avoid white lines in the finished format.

- Neutral area: Please leave this area blank!
- Not visible area: Please do not place any important elements along this area! However, please do place background elements within this area in order to avoid white lines.
- Bleed: Area that is cut off in further processing
- Seam allowance: Area for the seam
- Safety distance to finished format: Distance between text / elements and the edge of the finished format
- ---- Fold / groove / crease: Here the product is folded / grooved / creased
- --- Perforation: Here the product is perforated
- - Seam: Here the seam is applied