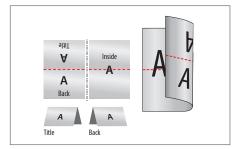

## > Order of artwork pages

Please create artwork pages in chronological order, starting with page no. 1 / title.