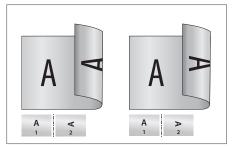

## > Various reading directions in double-sided print products

Please note: When uploading artwork in various reading directions (A) for a double-sided print, the printing sheet is rotated by 180 degrees along the vertical axis. Please lay out your artwork and the format alignment accordingly.