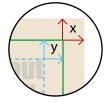

#### Sketches are not to scale

Bleed (x) 6 mm Safety distance (y) 50 mm

A = Artwork format B = Finished format Safety distance