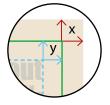

## Sketches are not to scale

Bleed (x) 6 mm Safety distance (y) 14 mm

- A = Artwork format B = Finished format
- ----- Safety distance