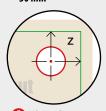

# Panel printing, with optional corner drilling 50 cm x 70 cm

#### Sketches are not to scale

Bleed (x) 6 mm Safety distance (y) 50 mm

A = Artwork format B = Finished format Safety distance

## **INFO drilling**

Can be selected when ordering

- 4 x holes
- Diameter 8 mm
- Safety distance hole (z) 30 mm

Please do not create drilled holes in design!