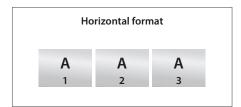

#### > Alignment

- All files (1, 2, 3 etc.) should have identical format alignment: vertical or horizontal
- A combination of vertical and horizontal formats is not possible
- The format alignment must be selected as early as in your graphic programme do not create any rotation in pages with pdf print files
- The format alignment must correspond to the artwork reading direction

#### Examples:

Vertical format

Horizontal format

Horizontal format single fold