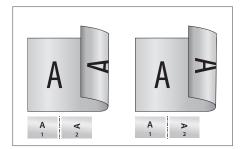

### > Various reading directions in double-sided print products

Please note: When uploading artwork in various reading directions (A) for a double-sided print, the printing sheet is rotated by 180 degrees along the vertical axis. Please lay out your artwork and the format alignment accordingly.

#### Examples:

Vertical format

Horizontal format

Horizontal format single fold