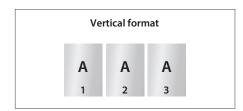

#### > Alignment

- All files (1, 2, 3 etc.) should have identical format alignment: vertical or horizontal
- A combination of vertical and horizontal formats is not possible
- The format alignment must be selected as early as in your graphic programme do not create any rotation in pages with pdf print files
- The format alignment must correspond to the artwork reading direction

#### Examples:

Vertical format

Horizontal format

Horizontal format single fold