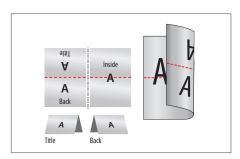

## Order of artwork pages

Please create artwork pages in chronological order, starting with page no. 1 / title.