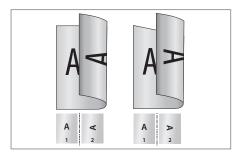

### > Various reading directions in double-sided print products

Please note: When uploading artwork in various reading directions (A) for a double-sided print, the printing sheet is rotated by 180 degrees along the vertical axis. Please lay out your artwork and the format alignment accordingly.