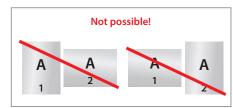

#### > Alignment

- All files (1, 2, 3 etc.) should have identical format alignment: vertical or horizontal
- A combination of vertical and horizontal formats is not possible
- The format alignment must be selected as early as in your graphic programme do not create any rotation in pages with pdf print files
- The format alignment must correspond to the artwork reading direction