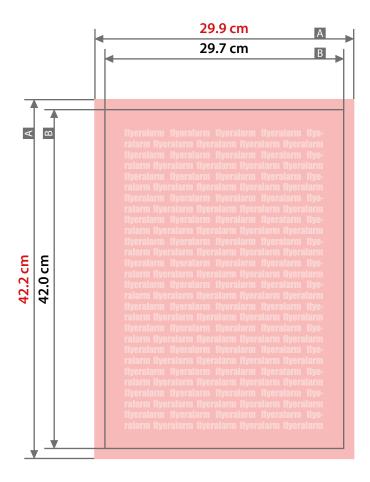

## Explanations

Artwork format: format / size of the artwork

Finished format: format / size of the finished product

Background area (colours / photos / graphics / texts) should bleed over the edge of the finished format in order to avoid white lines in the finished format.

Neutral area: Please leave this area blank!

Not visible area: Please do not place any important elements along this area! However, please do place background elements within this area in order to avoid white lines.

Bleed: Area that is cut off in further processing Seam allowance: Area for the seam

→ Safety distance to artwork format: Distance between text / elements and the edge of the artwork format

Safety distance to finished format: Distance between text / elements and the edge of the finished format