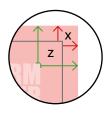

## Sketches are not to scale

Bleed (x)
1 mm

Safety distance (z) **6 mm** 

 ${\bf A} = {\bf Artwork\ format}$ 

 $B = Finished \ format \\$ 