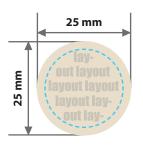

# Button, round Ø 25 mm, printed Print area 25 mm x 25 mm

### Area of design on product

-----

- = safety distance 2 mm (all around)
- C = button edge (Is folded back and is not visible!)

Latest update at 24/11/2023

Product size Ø 25 mm