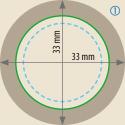

### Area of design on product

-----

- = safety distance 2 mm (all around)
- C = button edge (Is folded back and is not visible!)

Latest update at 24/11/2023

Product size Ø 25 mm

#### **Print file delivery**

- As PDF, TIFF or JPG file
- Fonts and logos vectorised
- Minimum font height 2 mm (small letters)
- Image resolution: 300 ppi minimum

See appendix:

1 1:1 template

**ATTENTION:** Please remove the template before saving the print file!