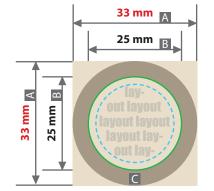

# Button, round Ø 25 mm, printed Print area 25 mm x 25 mm

### Area of design on product

-----

- = safety distance 2 mm (all around)
- C = button edge (Is folded back and is not visible!)

Latest update at 24/11/2023

Product size Ø 25 mm