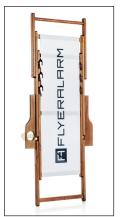

# Deck chair Basic - seat surface 43.0 x 125.0 cm

Our tip: Please wash the cover before the first use to remove excessive colours.

## **Deck chair**

## Scope of delivery

1 x Deck chair