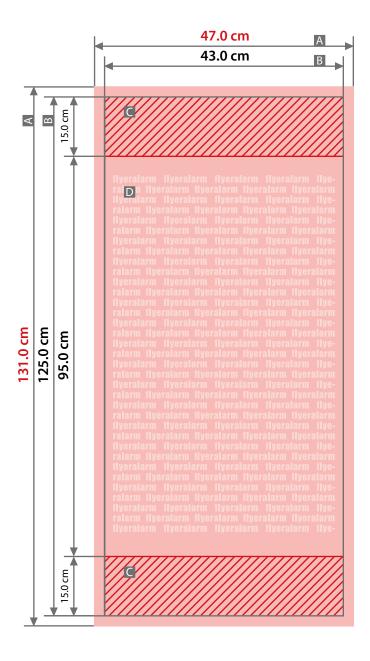

## Sketches are not to scale

Seam allowance (x) left / right: 2.0 cm top / below: 3.0 cm

Safety distance (y) left / right: 1.5 cm top / below: 3.0 cm

A = Artwork format

 ${\bf B} = {\bf Finished} \ {\bf format}$ 

C = Partially visble area (winding)

D = Seat surface