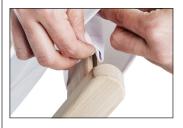

### **Exchange of print**

1. Remove the wooden poles from the top and bottom groove.

2. Pull out the wooden poles out of the seam of the old print and use them for the new print.

3. Push the upper seam incl. wooden poles into the upper groove and wrap the print around the bar once.

4. Now wrap the other end once around the lower bar loosely and push the seamed wooden pole also into the groove within the wrapping.