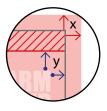

## Sketches are not to scale

Seam allowance (x) left / right: 2.0 cm top / below: 3.0 cm

Safety distance (y) left / right: 1.5 cm top / below: 3.0 cm

A = Artwork format

 ${\bf B} = {\bf Finished} \ {\bf format}$ 