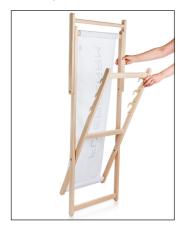

### **Assembly instruction**

1. Stand the folded chair vertically with the metal pins pointing upwards. Rotate the shorter arm with three cross bars downwards.

2. Afterwards please rotate the second arm with the cross brace downwards.

3. It has to snap into the selected position.

4. The chair offers three different seating- and lying positions.