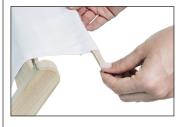

### **Exchange of print**

1. Remove the wooden poles from the top and bottom groove.

2. Pull out the wooden poles out of the seam of the old print and use them for the new print.

3. Push the upper seam incl. wooden poles into the upper groove and wrap the print around the bar once.

4. Now wrap the other end once around the lower bar loosely and push the seamed wooden pole also into the groove within the wrapping.