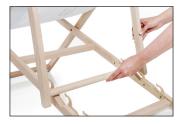

### **Assembly instruction**

1. Stand the folded chair vertically with the metal pins pointing upwards. Rotate the shorter arm with three cross bars downwards.

2. Afterwards please rotate the second arm with the cross brace downwards.

3. It has to snap into the selected position.

4. The chair offers three different seating- and lying positions.

#### Our tip:

- 1. Please check the position and stability of the cross brace before the first use.
- 2. Only place the deck chair on flat surfaces.
- 3. Please do not expose the deck chair to bad weather and store it in a dry place.
- 4. Before washing the print please remove the wooden bars from the seam.