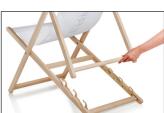

### **Assembly instruction**

1. Stand the folded chair vertically with the metal pins pointing upwards. Rotate the shorter arm with three cross bars downwards.

2. Afterwards please rotate the second arm with the cross brace downwards.

3. It has to snap into the selected position.

4. The chair offers three different seating- and lying positions.

#### Our tip:

- 1. Please check the position and stability of the cross brace before the first use.
- 2. Only place the deck chair on flat surfaces.
- 3. Please do not expose the deck chair to bad weather and store it in a dry place.
- 4. Before washing the print please remove the wooden bars from the seam.