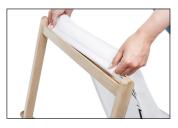

### **Exchange of print**

1. Remove the wooden poles from the top and bottom groove.

2. Pull out the wooden poles out of the seam of the old print and use them for the new print.

3. Push the upper seam incl. wooden poles into the upper groove and wrap the print around the bar once.

4. Now wrap the other end once around the lower bar loosely and push the seamed wooden pole also into the groove within the wrapping.