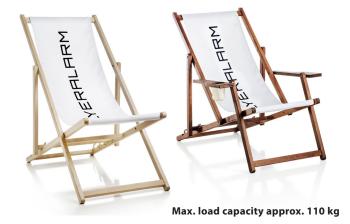

liegestuhl\_mass\_ba Latest update at 17/08/2021

# Deck chair Basic - seat surface 43.0 x 125.0 cm



Our tip: Please wash the cover before the first use to remove excessive colours.

## Sketches are not to scale

Seam allowance (x) left / right: 2.0 cm top / below: 3.0 cm

Safety distance (y) left / right: 1.5 cm top / below: 3.0 cm



A = Artwork format

 ${\bf B} = {\bf Finished} \ {\bf format}$ 

C = Partially visble area (winding)

D = Seat surface

## **Deck chair**



## Scope of delivery





1 x Deck chair

### **Assembly instruction**



1. Stand the folded chair vertically with the metal pins pointing upwards. Rotate the shorter arm with three cross bars downwards.



2. Afterwards please rotate the second arm with the cross brace downwards.



3. It has to snap into the selected position.



4. The chair offers three different seating- and lying positions.

### **Exchange of print**



1. Remove the wooden poles from the top and bottom groove.



2. Pull out the wooden poles out of the seam of the old print and use them for the new print.



3. Push the upper seam incl. wooden poles into the upper groove and wrap the print around the bar once.



4. Now wrap the other end once around the lower bar loosely and push the seamed wooden pole also into