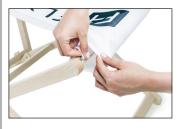

### **Exchange of print**

1. Remove the wooden poles from the top and bottom groove.

2. Pull out the wooden poles out of the seam of the old print and use them for the new print.

3. Push the upper seam incl. wooden poles into the upper groove and wrap the print around the bar once.

4. Now wrap the other end once around the lower bar loosely and push the seamed wooden pole also into the groove within the wrapping.