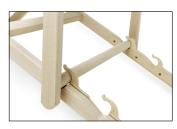

### **Assembly instruction**

1. Stand the folded chair vertically with the metal pins pointing upwards. Rotate the shorter arm with three cross bars downwards.

2. Afterwards please rotate the second arm with the cross brace downwards.

3. It has to snap into the selected position.

4. The chair offers three different seating- and lying positions.