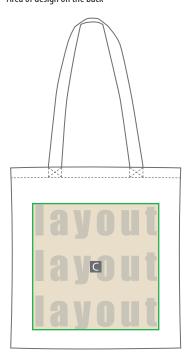

## Cotton bag, printed Print area 29 cm x 29 cm

Area of design on the front

Diagrams not to scale

A = file format

 $\mathsf{B} = \mathsf{area}$  of design on the front

C = area of design on the back

0

One or two print areas per order are possible for this product!