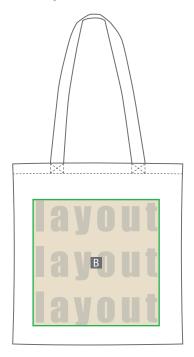

## Cotton bag, printed Print area 29 cm x 29 cm

Area of design on the front

Diagrams not to scale

A = file format

 $\mathsf{B} = \mathsf{area}$  of design on the front

C = area of design on the back

0

One or two print areas per order are possible for this product!