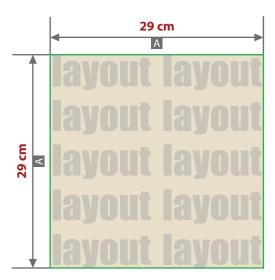

## Cotton bag, printed Print area 29 cm x 29 cm

Area of design on the front

Diagrams not to scale

A = file format

 $\mathsf{B} = \mathsf{area}$  of design on the front

C = area of design on the back

0

One or two print areas per order are possible for this product!