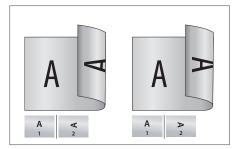

#### > Various reading directions in double-sided print products

Please note: When uploading artwork in various reading directions (A) for a double-sided print, the printing sheet is rotated by 180 degrees along the vertical axis. Please lay out your artwork and the format alignment accordingly.