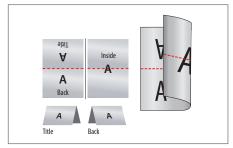

#### > Order of artwork pages

Please create artwork pages in chronological order, starting with page no. 1 / title.

#### Explanations

- Artwork format: format / size of the artwork
- Finished format: format / size of the finished product

Background area (colours / photos / graphics / texts) should bleed over the edge of the finished format in order to avoid white lines in the finished format.

- Neutral area: Please leave this area blank!
- Not visible area: Please do not place any important elements along this area! However, please do place background elements within this area in order to avoid white lines.
- Bleed: Area that is cut off in further processing
- Seam allowance: Area for the seam
- Safety distance to artwork format: Distance between text / elements and the edge of the artwork format
- Safety distance to finished format: Distance between text / elements and the edge of the finished format
- ---- Fold / groove / crease: Here the product is folded / grooved / creased
- --- Perforation: Here the product is perforated
- - Seam: Here the seam is applied