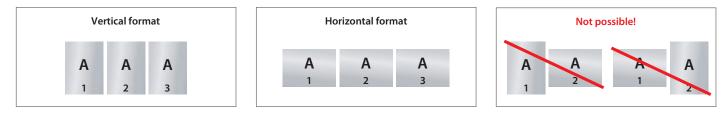

#### > Alignment

- All files (1, 2, 3 etc.) should have identical format alignment: vertical or horizontal
- A combination of vertical and horizontal formats is not possible
- The format alignment must be selected as early as in your graphic programme do not create any rotation in pages with pdf print files
- The format alignment must correspond to the artwork reading direction

#### > Various reading directions in double-sided print products

Please note: When uploading artwork in various reading directions (A) for a double-sided print, the printing sheet is rotated by 180 degrees along the vertical axis. Please lay out your artwork and the format alignment accordingly.