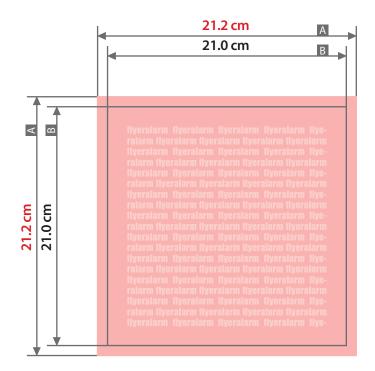

#### Explanations

- Artwork format: format / size of the artwork
- Finished format: format / size of the finished product

Background area (colours / photos / graphics / texts) should bleed over the edge of the finished format in order to avoid white lines in the finished format.

- Neutral area: Please leave this area blank!
- Not visible area: Please do not place any important elements along this area! However, please do place background elements within this area in order to avoid white lines.
- Bleed: Area that is cut off in further processing
- Seam allowance: Area for the seam
- Safety distance to artwork format: Distance between text / elements and the edge of the artwork format
- Safety distance to finished format: Distance between text / elements and the edge of the finished format
- ---- Fold / groove / crease: Here the product is folded / grooved / creased
- --- Perforation: Here the product is perforated
- - Seam: Here the seam is applied

# Flyer Square XL

Sketches are not to scale

Bleed (x) **1 mm** Safety distance (z) **4 mm** 

A = Artwork formatB = Finished format