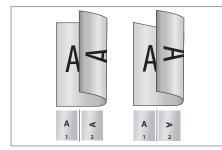

#### > Various reading directions in double-sided print products

Please note: When uploading artwork in various reading directions (A) for a double-sided print, the printing sheet is rotated by 180 degrees along the vertical axis. Please lay out your artwork and the format alignment accordingly.