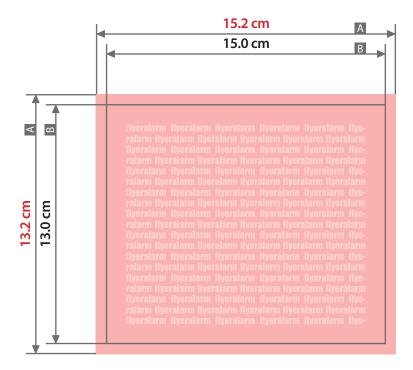

#### Explanations

- Artwork format: format / size of the artwork
  - Finished format: format / size of the finished product

Background area (colours / photos / graphics / texts) should bleed over the edge of the finished format in order to avoid white lines in the finished format.

- Neutral area: Please leave this area blank!
- Not visible area: Please do not place any important elements along this area! However, please do place background elements within this area in order to avoid white lines.
- Bleed: Area that is cut off in further processing
- Seam allowance: Area for the seam
- ► Safety distance to artwork format: Distance between text / elements and the edge of the artwork format
- Safety distance to finished format: Distance between text / elements and the edge of the finished format
- ---- Fold / groove / crease: Here the product is folded / grooved / creased
- --- Perforation: Here the product is perforated
- - Seam: Here the seam is applied

## Flyer 15.0 x 13.0 cm, horizontal format

Sketches are not to scale

Bleed (x) **1 mm** Safety distance (z) **4 mm** 

A = Artwork formatB = Finished format