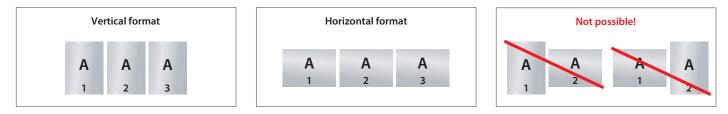

## > Alignment

- All files (1, 2, 3 etc.) should have identical format alignment: vertical or horizontal
- A combination of vertical and horizontal formats is not possible
- The format alignment must be selected as early as in your graphic programme do not create any rotation in pages with pdf print files
- The format alignment must correspond to the artwork reading direction

Examples:

Vertical format

Horizontal format

Horizontal format single fold