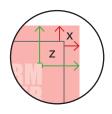

- Neutral area: Please leave this area blank!
- Not visible area: Please do not place any important elements along this area! However, please do place background elements within this area in order to avoid white lines.
- Bleed: Area that is cut off in further processing
- Seam allowance: Area for the seam
- ► Safety distance to artwork format: Distance between text / elements and the edge of the artwork format
- Safety distance to finished format: Distance between text / elements and the edge of the finished format
- ---- Fold / groove / crease: Here the product is folded / grooved / creased
- --- Perforation: Here the product is perforated
- - Seam: Here the seam is applied

## Flyer 15.0 x 13.0 cm, horizontal format

Sketches are not to scale

Bleed (x) **1 mm** Safety distance (z) **4 mm** 

A = Artwork formatB = Finished format