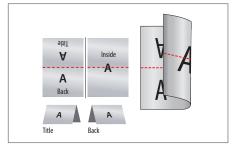

#### Explanations

- Artwork format: format / size of the artwork
  - Finished format: format / size of the finished product

Background area (colours / photos / graphics / texts) should bleed over the edge of the finished format in order to avoid white lines in the finished format.

- Neutral area: Please leave this area blank!
- Not visible area: Please do not place any important elements along this area! However, please do place background elements within this area in order to avoid white lines.
- Bleed: Area that is cut off in further processing
- Seam allowance: Area for the seam
- ► Safety distance to artwork format: Distance between text / elements and the edge of the artwork format
- Safety distance to finished format: Distance between text / elements and the edge of the finished format
- ---- Fold / groove / crease: Here the product is folded / grooved / creased
- --- Perforation: Here the product is perforated
- - Seam: Here the seam is applied