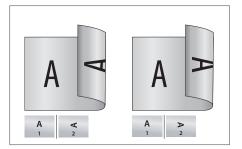

### > Various reading directions in double-sided print products

Please note: When uploading artwork in various reading directions (A) for a double-sided print, the printing sheet is rotated by 180 degrees along the vertical axis. Please lay out your artwork and the format alignment accordingly.