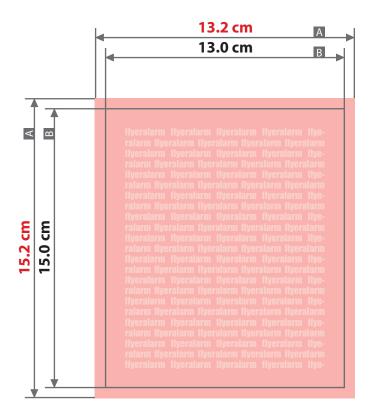

#### Explanations

- Artwork format: format / size of the artwork
  - Finished format: format / size of the finished product

Background area (colours / photos / graphics / texts) should bleed over the edge of the finished format in order to avoid white lines in the finished format.

- Neutral area: Please leave this area blank!
- Not visible area: Please do not place any important elements along this area! However, please do place background elements within this area in order to avoid white lines.
- Bleed: Area that is cut off in further processing
- Seam allowance: Area for the seam
- ► Safety distance to artwork format: Distance between text / elements and the edge of the artwork format
- Safety distance to finished format: Distance between text / elements and the edge of the finished format
- ---- Fold / groove / crease: Here the product is folded / grooved / creased
- --- Perforation: Here the product is perforated
- - Seam: Here the seam is applied

# Flyer 13.0 cm x 15.0 cm, vertical format

Sketches are not to scale

Bleed (x) **1 mm** Safety distance (z) **4 mm** 

A = Artwork formatB = Finished format