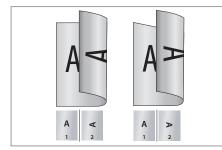

### > Various reading directions in double-sided print products

Please note: When uploading artwork in various reading directions (A) for a double-sided print, the printing sheet is rotated by 180 degrees along the vertical axis. Please lay out your artwork and the format alignment accordingly.