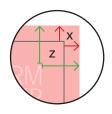

- Neutral area: Please leave this area blank!
- Not visible area: Please do not place any important elements along this area! However, please do place background elements within this area in order to avoid white lines.
- Bleed: Area that is cut off in further processing
- Seam allowance: Area for the seam
- ► Safety distance to artwork format: Distance between text / elements and the edge of the artwork format
- Safety distance to finished format: Distance between text / elements and the edge of the finished format
- ---- Fold / groove / crease: Here the product is folded / grooved / creased
- --- Perforation: Here the product is perforated
- - Seam: Here the seam is applied

# Flyer 13.0 cm x 15.0 cm, vertical format

Sketches are not to scale

Bleed (x) **1 mm** Safety distance (z) **4 mm** 

A = Artwork formatB = Finished format