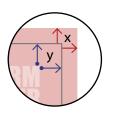

The layout must be delivered in the correct orientation.

Turning pages in print PDF can lead to the incorrect orientation of the print file on the end product.

Sketches are not to scale

Bleed (x)
2 mm

Safety distance (y) **4 mm** 