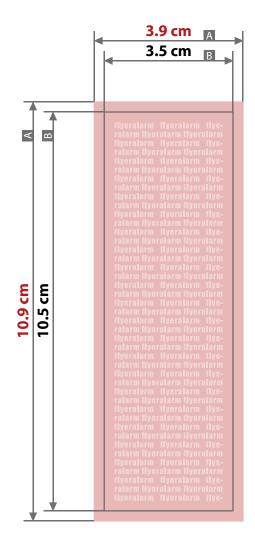

etikett\_35x105\_mass Latest update at 23/10/2017

## Labels on roll 3.5 x 10.5 cm, vertical format

Artwork transmission: Illustration of finished product: Configuration A Direction of reading Α Configuration B Upside down A A 0r Configuration C Top first ⋖ 0r Configuration D Bottom first  $\triangleright$ 

A = Artwork format B = Finished format • Labels are fixed on the roll in punched finished format.

The width of the roll corresponds to the file height.