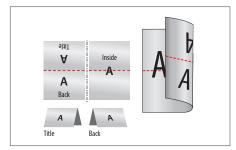

#### Explanations

- Artwork format: format / size of the artwork
  - Finished format: format / size of the finished product

Background area (colours / photos / graphics / texts) should bleed over the edge of the finished format in order to avoid white lines in the finished format.

- Neutral area: Please leave this area blank!
- Not visible area: Please do not place any important elements along this area! However, please do place background elements within this area in order to avoid white lines.
- Bleed: Area that is cut off in further processing
- Seam allowance: Area for the seam
- ► Safety distance to artwork format: Distance between text / elements and the edge of the artwork format
- Safety distance to finished format: Distance between text / elements and the edge of the finished format
- ---- Fold / groove / crease: Here the product is folded / grooved / creased
- --- Perforation: Here the product is perforated
- - Seam: Here the seam is applied