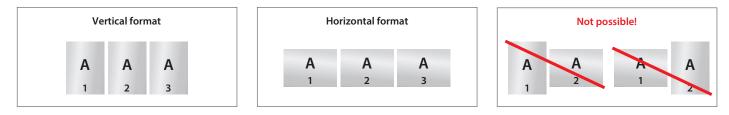

### > Alignment

- All files (1, 2, 3 etc.) should have identical format alignment: vertical or horizontal
- A combination of vertical and horizontal formats is not possible
- The format alignment must be selected as early as in your graphic programme do not create any rotation in pages with pdf print files
- The format alignment must correspond to the artwork reading direction