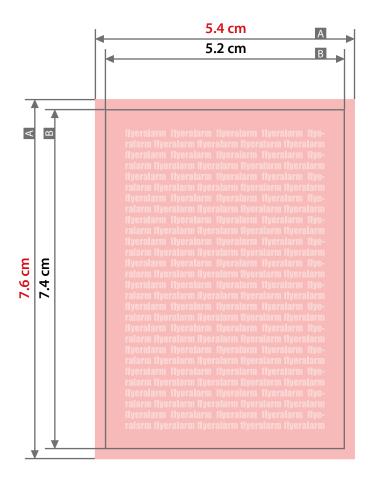

#### Explanations

- Artwork format: format / size of the artwork
  - Finished format: format / size of the finished product

Background area (colours / photos / graphics / texts) should bleed over the edge of the finished format in order to avoid white lines in the finished format.

- Neutral area: Please leave this area blank!
- Not visible area: Please do not place any important elements along this area! However, please do place background elements within this area in order to avoid white lines.
- Bleed: Area that is cut off in further processing
- Seam allowance: Area for the seam
- ► Safety distance to artwork format: Distance between text / elements and the edge of the artwork format
- Safety distance to finished format: Distance between text / elements and the edge of the finished format
- ---- Fold / groove / crease: Here the product is folded / grooved / creased
- --- Perforation: Here the product is perforated
- - Seam: Here the seam is applied

# Sticker A8, vertical format

Sketches are not to scale

Bleed (x) **1 mm** Safety distance (z) **4 mm** 

A = Artwork formatB = Finished format