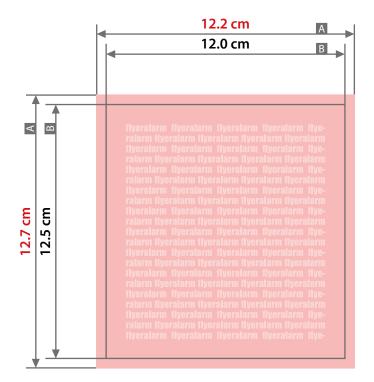

#### Explanations

- Artwork format: format / size of the artwork
  - Finished format: format / size of the finished product

Background area (colours / photos / graphics / texts) should bleed over the edge of the finished format in order to avoid white lines in the finished format.

- Neutral area: Please leave this area blank!
- Not visible area: Please do not place any important elements along this area! However, please do place background elements within this area in order to avoid white lines.
- Bleed: Area that is cut off in further processing
- Seam allowance: Area for the seam
- Safety distance to finished format: Distance between text / elements and the edge of the finished format
- ---- Fold / groove / crease: Here the product is folded / grooved / creased
- --- Perforation: Here the product is perforated
- - Seam: Here the seam is applied

A = Artwork formatB = Finished format