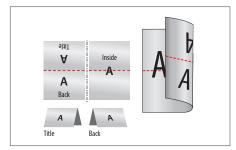

#### Explanations

- Artwork format: format / size of the artwork
  - Finished format: format / size of the finished product

Background area (colours / photos / graphics / texts) should bleed over the edge of the finished format in order to avoid white lines in the finished format.

- Neutral area: Please leave this area blank!
- Not visible area: Please do not place any important elements along this area! However, please do place background elements within this area in order to avoid white lines.
- Bleed: Area that is cut off in further processing
- Seam allowance: Area for the seam
- Safety distance to finished format: Distance between text / elements and the edge of the finished format
- ---- Fold / groove / crease: Here the product is folded / grooved / creased
- --- Perforation: Here the product is perforated
- - Seam: Here the seam is applied

A = Artwork formatB = Finished format