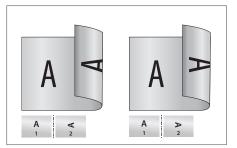

### > Various reading directions in double-sided print products

Please note: When uploading artwork in various reading directions (A) for a double-sided print, the printing sheet is rotated by 180 degrees along the vertical axis. Please lay out your artwork and the format alignment accordingly.