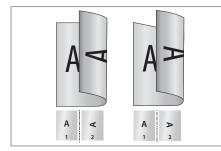

### > Various reading directions in double-sided print products

Please note: When uploading artwork in various reading directions (A) for a double-sided print, the printing sheet is rotated by 180 degrees along the vertical axis. Please lay out your artwork and the format alignment accordingly.