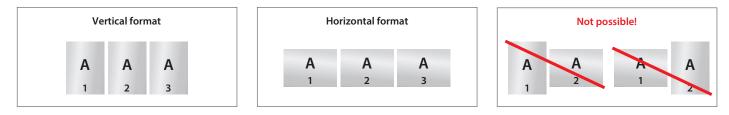

## > Alignment

- All files (1, 2, 3 etc.) should have identical format alignment: vertical or horizontal
- A combination of vertical and horizontal formats is not possible
- The format alignment must be selected as early as in your graphic programme do not create any rotation in pages with pdf print files
- The format alignment must correspond to the artwork reading direction

Examples:

Vertical format

Horizontal format

Horizontal format single fold